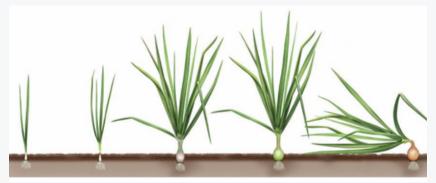

## SPRAY PROGRAMME: ONIONS

1st Application:

1 TO 2 TRUE LEAVES

2.5KG / 1000L / HECTARE

2nd Application:

VEGETATIVE GROWTH (LEEK STAGE: NECK OF THE PLANT STARTS TO THICKEN)

3.0KG / 1000L / HECTARE

3rd Application:

BULB INITIATION (BULB DIAMETER IS DOUBLE THE SIZE OF THE NECK / PLANT REACHES MAXIMUM HEIGHT)

3.0KG / 1000L / HECTARE

4th Application:

BULB DEVELOPMENT (LEAVES CONTINUE TO GROW AND ELONGATE BUT THE TOTAL LEAF AREA AND NUMBER OF LEAVES STAY ABOUT THE SAME)

2,5KG / 1000L / HECTARE

TOTAL: 11KG / HECTARE