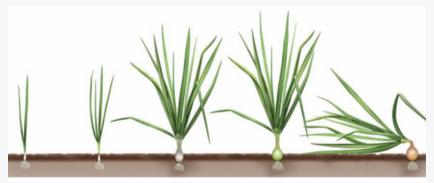

## SPRAY PROGRAMME: ONIONS

1st Application:

1 TO 2 TRUE LEAVES

Solution = 1tsp / 1l water

2nd Application:

VEGETATIVE GROWTH (LEEK STAGE: NECK OF THE PLANT STARTS TO THICKEN)

Solution = 1tsp / 1l water

3rd Application:

BULB INITIATION (BULB DIAMETER IS DOUBLE THE SIZE OF THE NECK / PLANT REACHES MAXIMUM HEIGHT)

Solution = 1tsp / 1l water

4th Application:

BULB DEVELOPMENT (LEAVES CONTINUE TO GROW AND ELONGATE BUT THE TOTAL LEAF AREA AND NUMBER OF LEAVES STAY ABOUT THE SAME)

Solution = 1tsp / 1l water