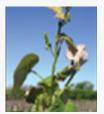

10 TO 16 INCH SHOOTS: Shoots are 15 to 16 inches (25cm to 40cm) long. Flower clusters are clearly visible.

Solution = 1tsp / 1l water

3rd Application:

IMMEDIATE PRE-BLOOM: The caps are still attached. No flowers are visible.