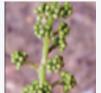

10 TO 16 INCH SHOOTS: Shoots are 15 to 16 inches (25cm to 40cm) long. Flower clusters are clearly visible.

Solution = 1tsp / 1l water

3rd Application:

IMMEDIATE PRE-BLOOM: The caps are still attached. No flowers are visible.