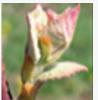

## SPRAY PROGRAMME: GRAPEVINE

1st Application:

1 TO 3 INCH SHOOTS: The shoot is 1 to 3 inches (2.5cm to 7.5cm) long with 1 to 3 small leaves at right angles to the stem.

Solution = 1tsp / 1l water

2nd Application: