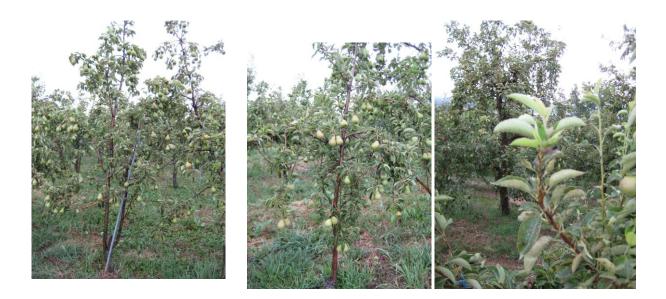

Pictures : visit 10.7.2012,

Tress were still growing new leaves ,no insects, no fungus, brix about 7-9

Pictures 2. Visit:

Remarks: Tress were still growing new leaves, the fruits were getting close to crop, no signs of insect damage, no fungus, etc, brix was above 15 already