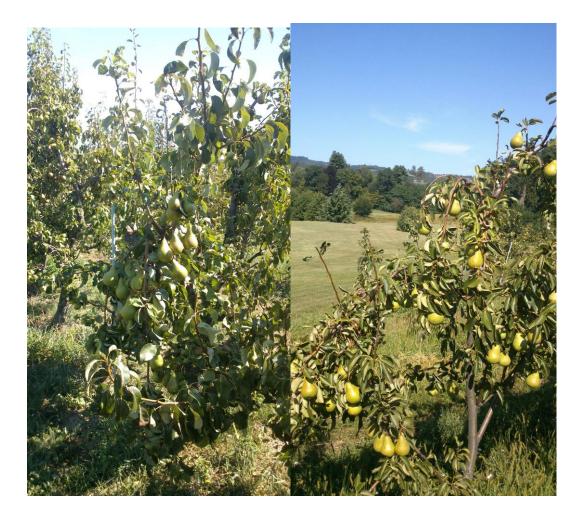

Pictures : visit 10.7.2012,

Tress were still growing new leaves ,no insects, no fungus, brix about 7-9

Pictures 2. Visit:

Remarks: Tress were still growing new leaves, the fruits were getting close to crop, no signs of insect damage, no fungus, etc, brix was above 15 already

Excellent crop is expected.

Po Anwendungen /pears/2012/jul/aug/stezinar